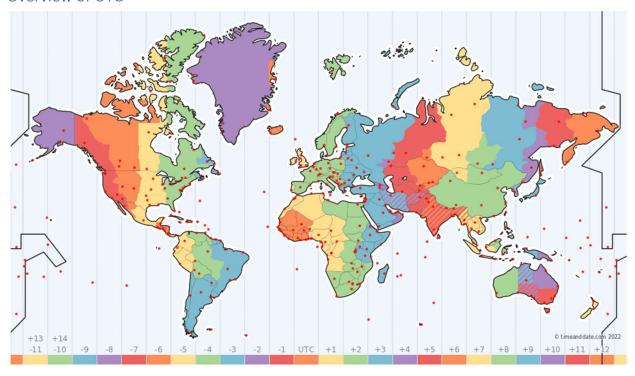

## Time Zones

For online training offered by Wind University we have chosen to setup all trainings in UTC (Coordinated Universal Time)

If you are in doubt about the time zone, please use this converter:

## Overview of UTC