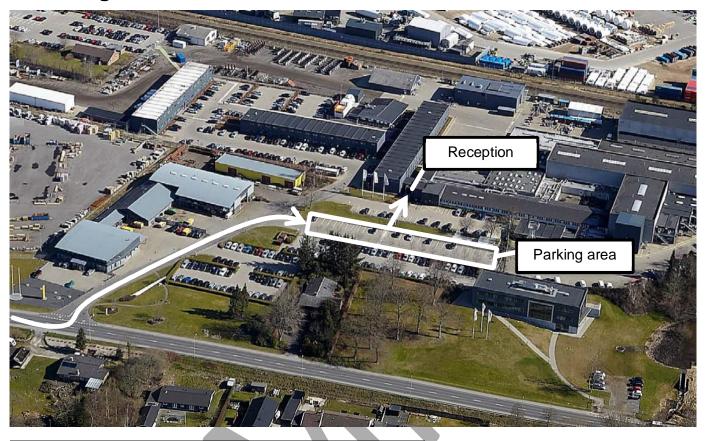

### Parking instructions:



# SIEMENS Gamesa

## Parking Permit Training Course attendee

#### Date:

#### Issued by: Reception PS WP

This parking permit is only valid if: It is visible in the front windscreen It is readable from outside No corrections are made after the card is issued

Siemens Wind Power A/S, Fabriksvej 4, Brande Tel.: +45 99 42 22 22

#### PARKERINGSBESTEMMELSER PARKING TERMS AND CONDITIONS



Parkering kun tilladt inden for opmærket bås. Parking only allowed in marked parking bays.



Kun baglæns parkering tilladt. Reverse parking only.



Reserveret parkering kun med gyldig P-bevis. Reserved parking only with valid parking license.



På parkeringsarealet gælder privatretslige regler. Al parkering på egen ansvar. Fraviges parkeringsreglerne pålægges en kontrolafgift på DKK. 750,- pr. dag.

In